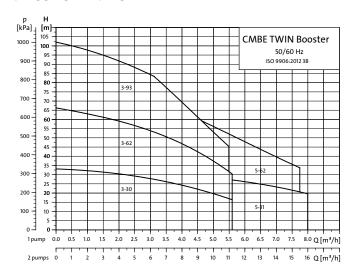

essure via integrated speed control
- Cascade control and pump alternation
- Dry-running protection
- Easy installation

#### **CONSTANT PRESSURE**

The integrated speed controller keeps a constant pressure in the pipe system.

#### **CASCADE CONTROL**

Cascade control ensures that the performance of the booster system is automatically adapted to the consumption by switching pumps on or off.

#### **PUMP ALTERNATION**

Pump alternation ensures that the operating hours are distributed evenly on the pumps over time.

#### **DRY-RUNNING PROTECTION**

Dry-running protection is very important as dry running may damage the bearings and shaft seals.

#### EASY INSTALLATION

The booster is easy to install. When the booster has been connected to the pipes, it is all a matter of plugging the plug.



## **EASY TO OPERATE**



The control panel on the pump terminal box makes it possible to change the setpoint settings manually. The operating condition of the pump is indicated by the Grundfos Eye on the control panel.

## ACCESSORIES

Inlet/Outlet Pipe kits are available for the CMBE TWIN booster for easy installation of an Inlet/Outlet pipe. The pipe kits include ball valve and unions and 1½" outlet connection.



Inlet/Outlet Pipe kit for CMBE TWIN



0118/CHANNEL MARKETING/12780-Brandboy owned by Grundfos Holding A/S or Grundfos A/S, Denmark. All rights reserved worldwide.

**GRUNDFOS Holding A/S** Poul Due Jensens Vej 7 DK-8850 Bjerringbro Tel: +45 87 50 14 00 www.grundfos.com