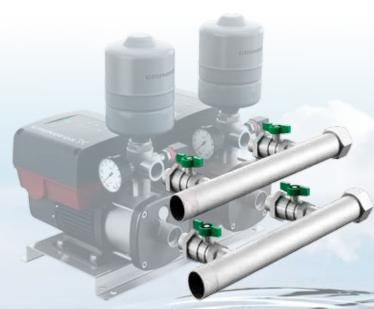

## ACCESSORIES

Inlet/Outlet Pipe kits are available for the CMBE TWIN booster for easy installation of an Inlet/Outlet pipe. The pipe kits include ball valve and unions and 1½" outlet connection.

Inlet/Outlet Pipe kit for CMBE TWIN